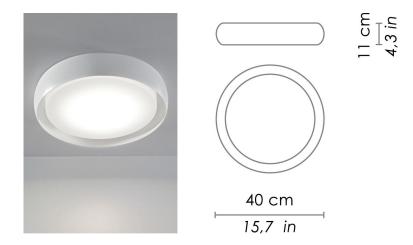

# zafferano LIGHTING



## **TREVISO**

WALL



Wall-ceiling, with diffuser in mouth-blown, satin-finish opal triplex glass; matt white, black or grey painted metal frame; white painted metal frame, with outer finishing in matt white, black or grey painted (customisable on request). The product is suitable for indoor use only.

| CODE         | COLOR         |  |
|--------------|---------------|--|
| ZA-LL120103B | White         |  |
| ZA-LL120103G | White - grey  |  |
| ZA-LL120103N | White - black |  |

#### DIMENSIONS AND HOLES

Dimensions Ø 40 - 11 cm / Ø 15,7 - 4,3 in

#### ILLUMINOTECHNICAL SPECIFICATIONS

Source E6

Type Bulb E26
Total Watt 1 x 60W max

### ILLUMINOTECHNICAL SPECIFICATIONS

Driver N/A
Voltage 120 V
Frequency 50/60 Hz



1319 North Broad St. Hillside, NJ 07205 • zafferanolighting.com